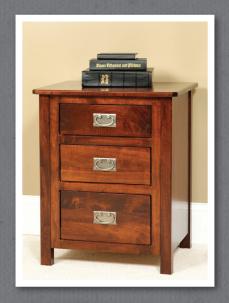

**#2** THREE DRAWER NIGHT STAND 29" H  $x 23^{1/2}$ " W x 19" D Shown in brown maple with Asbury stain.

**#2** THREE DRAWER NIGHT STAND 29" H  $x 23^{1/2}$ " W x 19" D Shown in rustic quartersawn white oak with Michael's Cherry stain.

**#2** THREE DRAWER NIGHT STAND 29" H x 23<sup>1/2</sup>" W x 19" D Shown in character walnut and wormy brown maple.

**#3 DELUXE NIGHT STAND** 29" H x 31<sup>1</sup>/<sub>2</sub>" W x 19" D Shown in character walnut and wormy brown maple.