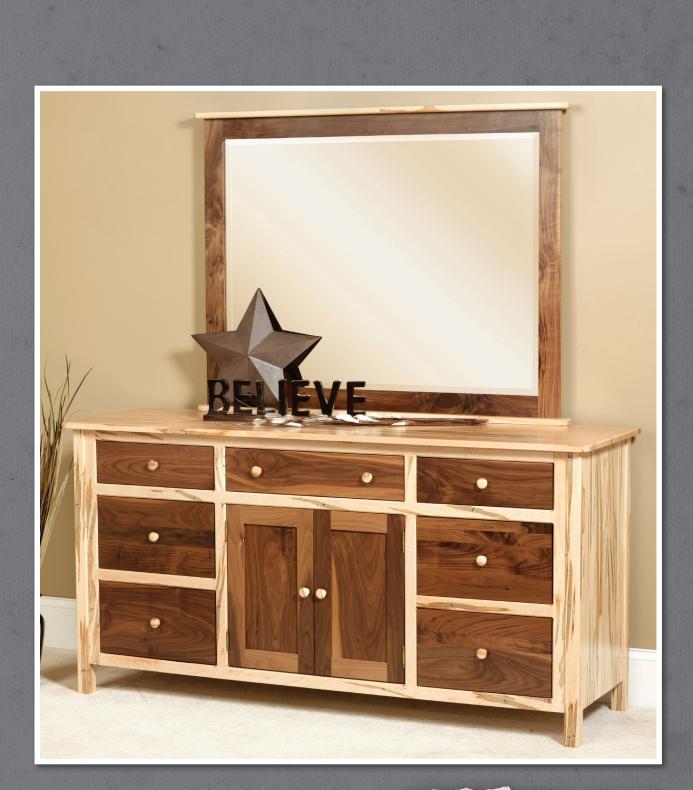

#### #10 Deluxe Dresser

 $35^{1/2}$ " H x 70" W x  $21^{1/4}$ " D #14 Mirror:  $39^{1/2}$ " H x 52" W Shown in wormy brown maple and character walnut with natural finish. With one adjustable shelf