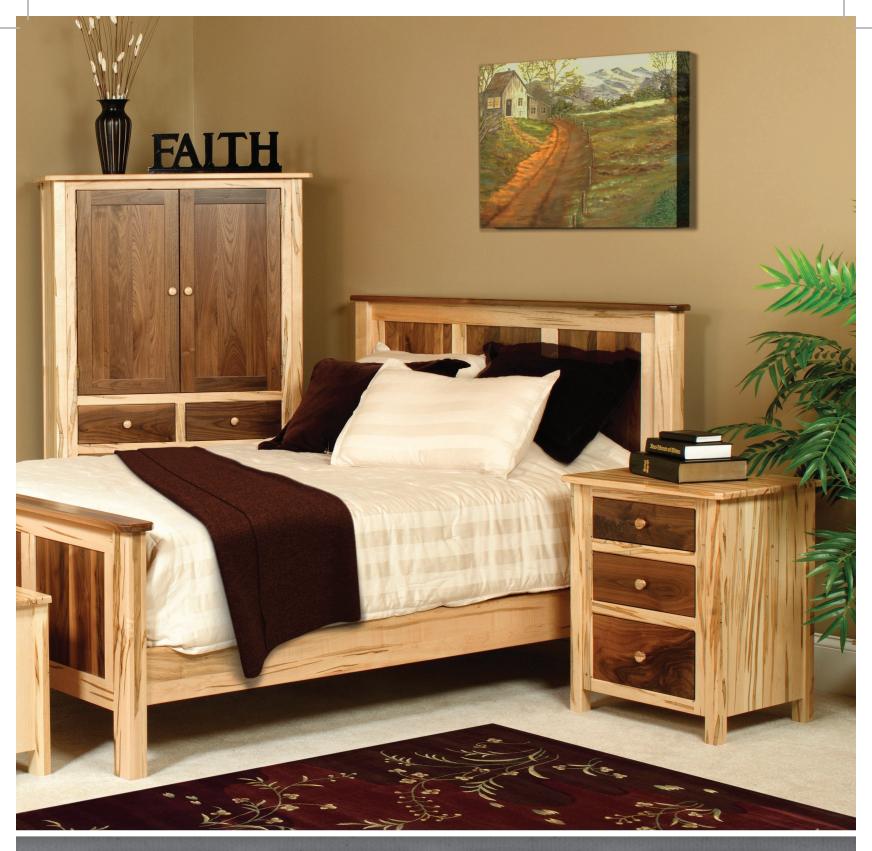

#### #16 Bed (shown in queen)

Available in King, Queen, Full and Twin Headboard: 49" H Footboard: 28" H Shown in wormy brown maple and character walnut with natural finish.

Rail and Slat Dovetail Construction

#### #11 Armoire

68" H x  $41\frac{1}{2}$ " W x  $21\frac{1}{2}$ " D Shown in wormy brown maple and character walnut with natural finish. With two adjustable shelves

The blanket chest features a safety button to prevent fingers from being crushed. If the lid falls, a soft close mechanism is activated and the lid slowly closes the rest of the way.

**#2** THREE DRAWER NIGHT STAND 29" H x 23<sup>1/2</sup>" W x 19" D Shown in character walnut and wormy brown maple.

**#3 DELUXE NIGHT STAND** 29" H x 31<sup>1</sup>/<sub>2</sub>" W x 19" D Shown in character walnut and wormy brown maple.