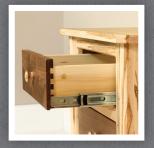

Please consult a sales associate about the availability of the species of wood and stain.

Each piece is constructed with wormy brown maple for a look unique to this furniture set.

Each drawer is equipped with two black full-extension slides for a smooth ride.

Each door and drawer is inset into the furniture, providing a sleek look for each piece.

Character walnut inserts provide unique beauty to every individual piece of furniture.