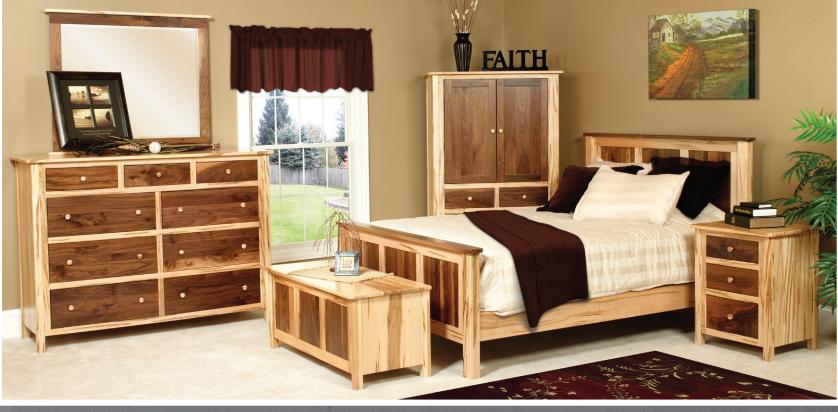

#### Cornwell Bedroom Suite

Shown in wormy brown maple and character walnut with natural finish.

This collection is available in, but is not limited to, the following wood species: **Wormy Brown Maple, Brown Maple, Cherry, Rustic Cherry, Walnut, Quartersawn White Oak, Rustic Quartersawn White Oak, Character Walnut, Hard Maple, Hickory and Elm.** This collection is also available in a wide variety of stain colors.

Please consult a sales associate about the availability of the species of wood and stain.

Each piece is constructed with wormy brown maple for a look unique to this furniture set.

Each drawer is equipped with two black full-extension slides for a smooth ride.

Each door and drawer is inset into the furniture, providing a sleek look for each piece.

Character walnut inserts provide unique beauty to every individual piece of furniture.