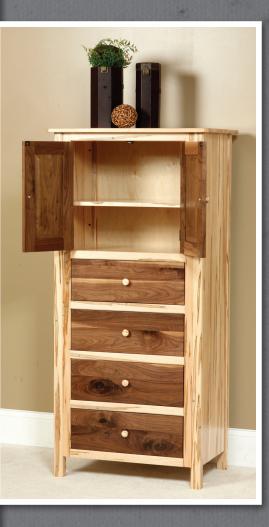

# #6 Lingerie With Doors

65" H x 31" W x  $19^{1/4}$ " D Shown in wormy brown maple and character walnut with natural finish. With one adjustable shelf