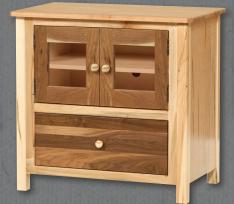

#### #17D Small TV Stand with doors

 $30^{1/2}$ " H x 32" W x 19" D Shown in wormy brown maple and character walnut with natural finish. With one adjustable shelf

Each drawer on every TV stand is built with interchangeable slots, allowing for convenient storage of accessories.