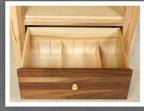

#### #12 Chest of Drawers

•

0

0

50" H x  $39^{1/2}$ " W x  $21^{1/4}$ " D Shown in wormy brown maple and character walnut with natural finish.

0

0