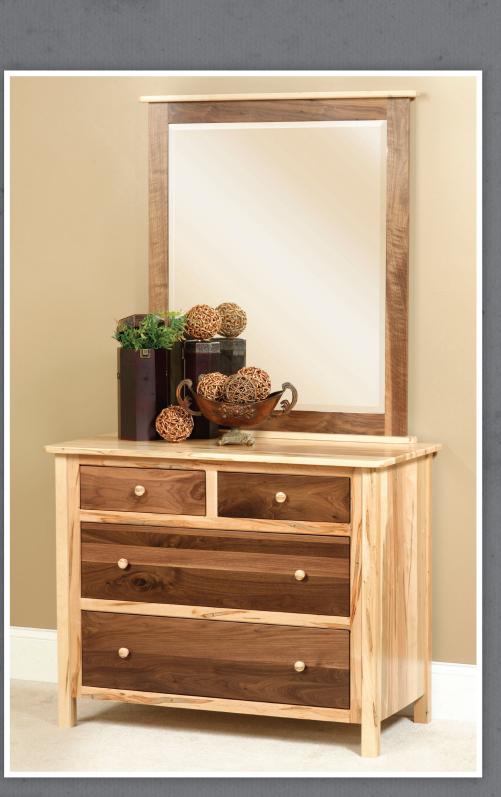

### #8 High Dresser

 $46^{1/2}$ " H x 63" W x  $21^{1/4}$ " D #13B Mirror: 37" H x  $44^{1/2}$ " W Shown in wormy brown maple and character walnut with natural finish.