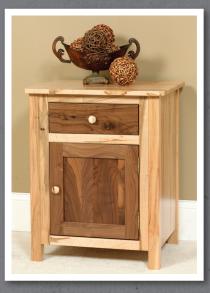

#### #7 Small Dresser

 $35^{1/2}$ " H x  $44^{1/2}$ " W x  $21^{1/4}$ " D #13A Mirror:  $43^{1/2}$ " H x 38" W Shown in wormy brown maple and character walnut with natural finish.

**#1** NIGHT STAND 29" H  $x 23^{1/2}$ " W x 19" D Shown in character walnut and wormy brown maple.