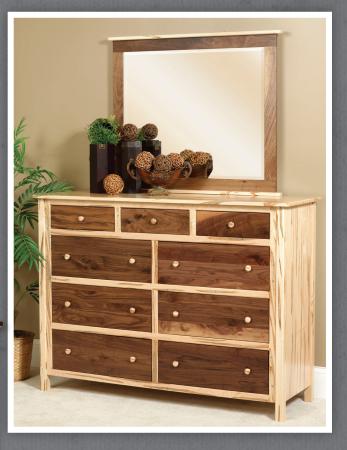

### #8 High Dresser

 $46^{1/2}$ " H x 63" W x  $21^{1/4}$ " D #13B Mirror: 37" H x  $44^{1/2}$ " W Shown in wormy brown maple and character walnut with natural finish.