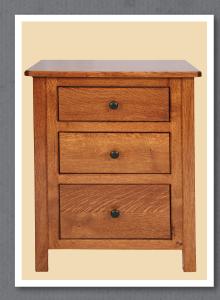

**#2** THREE DRAWER NIGHT STAND 29" H  $x 23^{1/2}$ " W x 19" D Shown in brown maple with Asbury stain.

**#2** THREE DRAWER NIGHT STAND 29" H  $x 23^{1/2}$ " W x 19" D Shown in rustic quartersawn white oak with Michael's Cherry stain.

**#2** THREE DRAWER NIGHT STAND 29" H x 23<sup>1/2</sup>" W x 19" D Shown in character walnut and wormy brown maple.

**#3 DELUXE NIGHT STAND** 29" H x 31<sup>1</sup>/<sub>2</sub>" W x 19" D Shown in character walnut and wormy brown maple.