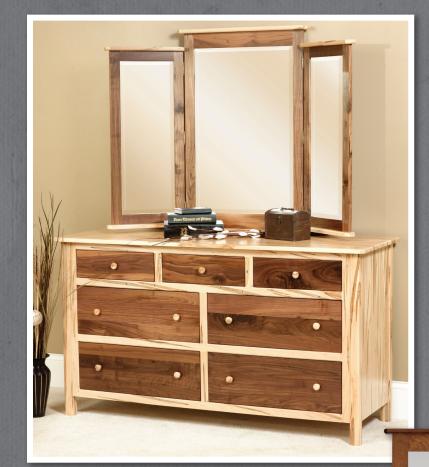

#### #9 Dresser

 $35^{1/2}$ " H x 63" W x  $21^{1/4}$ " D #15 Tri-view Mirror: 40" H x 57" W Shown in wormy brown maple and character walnut with natural finish.

**#9 Dresser** 35½" H x 63" W x 21¼" D **#13B Mirror:** 37" H x 44½" W Shown in Rustic Quartersawn White Oak with Michael's Cherry finish.