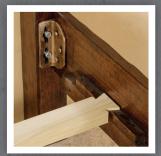

#### #16 Bed (shown in queen)

Available in King, Queen, Full and Twin Headboard: 49" H Footboard: 28" H Shown in wormy brown maple and character walnut with natural finish.

Rail and Slat Dovetail Construction