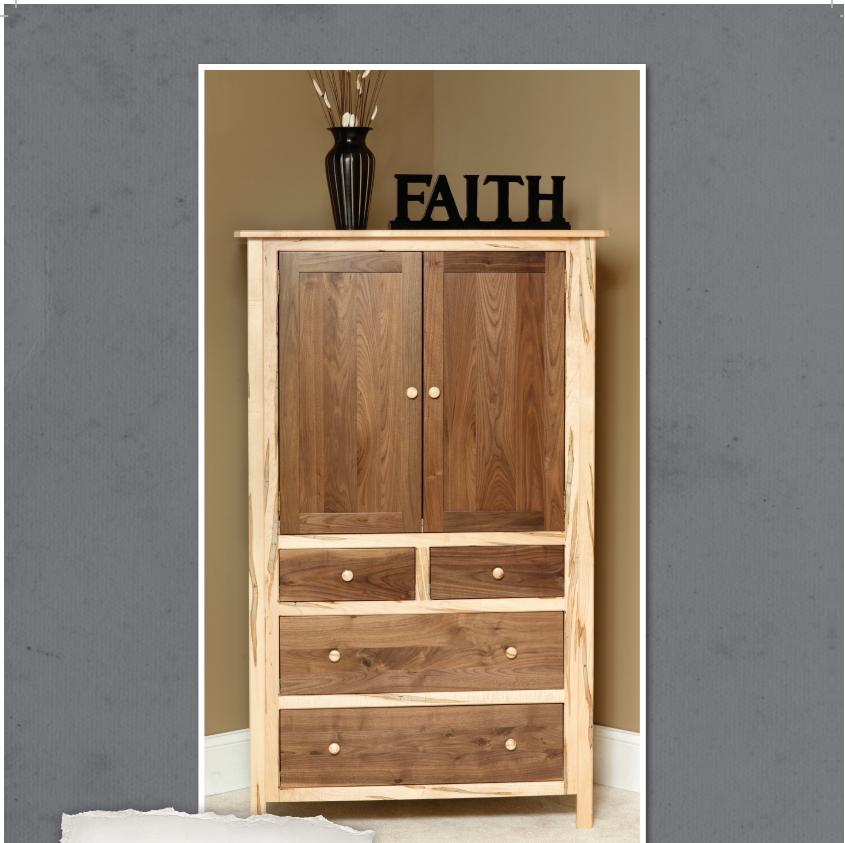

#### #11 Armoire

68" H x  $41\frac{1}{2}$ " W x  $21\frac{1}{2}$ " D Shown in wormy brown maple and character walnut with natural finish. With two adjustable shelves

The blanket chest features a safety button to prevent fingers from being crushed. If the lid falls, a soft close mechanism is activated and the lid slowly closes the rest of the way.