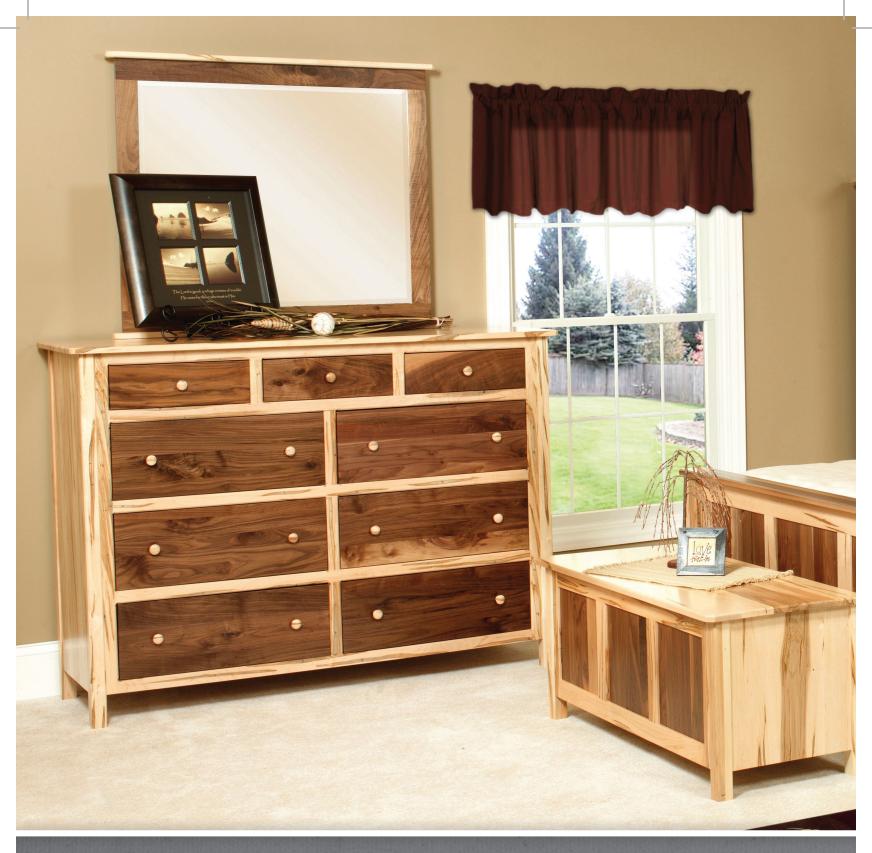

### #8 High Dresser

 $46^{1/2}$ " H x 63" W x  $21^{1/4}$ " D #13B Mirror: 37" H x  $44^{1/2}$ " W Shown in wormy brown maple and character walnut with natural finish.

#### #4 Blanket Chest

20" H x 46<sup>1/2</sup>" W x 19" D Shown in wormy brown maple and character walnut with natural finish.