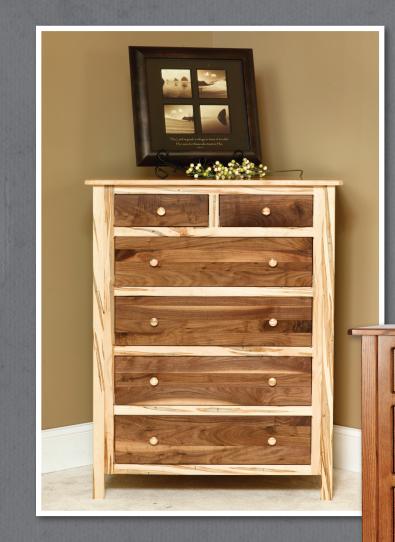

#### #12 Chest of Drawers

•

0

0

50" H x  $39^{1/2}$ " W x  $21^{1/4}$ " D Shown in wormy brown maple and character walnut with natural finish.

0

0