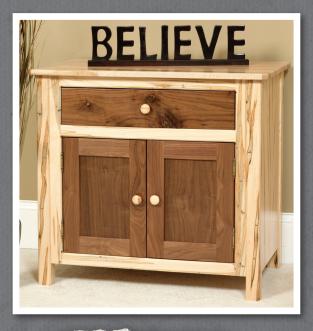

#### #17D Small TV Stand with doors

 $30^{1/2}$ " H x 32" W x 19" D Shown in wormy brown maple and character walnut with natural finish. With one adjustable shelf

Each drawer on every TV stand is built with interchangeable slots, allowing for convenient storage of accessories.