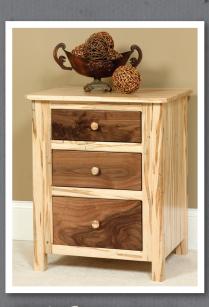

#### #7 Small Dresser

 $35^{1/2}$ " H x  $44^{1/2}$ " W x  $21^{1/4}$ " D #13A Mirror:  $43^{1/2}$ " H x 38" W Shown in wormy brown maple and character walnut with natural finish.

**#1** NIGHT STAND 29" H  $x 23^{1/2}$ " W x 19" D Shown in character walnut and wormy brown maple.