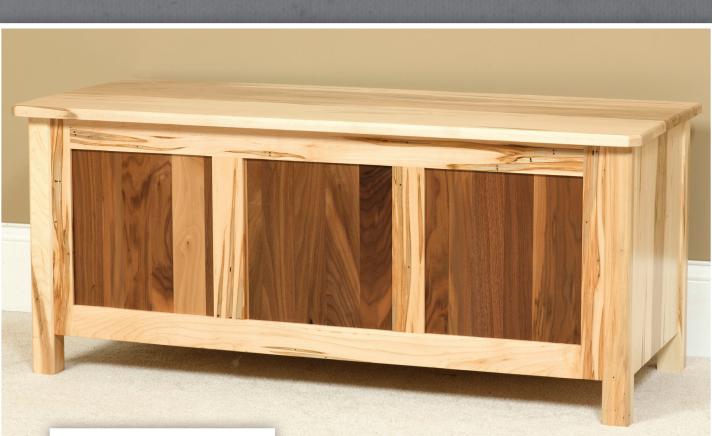

#### #11 Armoire

68" H x  $41\frac{1}{2}$ " W x  $21\frac{1}{2}$ " D Shown in wormy brown maple and character walnut with natural finish. With two adjustable shelves

The blanket chest features a safety button to prevent fingers from being crushed. If the lid falls, a soft close mechanism is activated and the lid slowly closes the rest of the way.

#### #4 Blanket Chest

20" H x 46<sup>1/2</sup>" W x 19" D Shown in wormy brown maple and character walnut with natural finish.