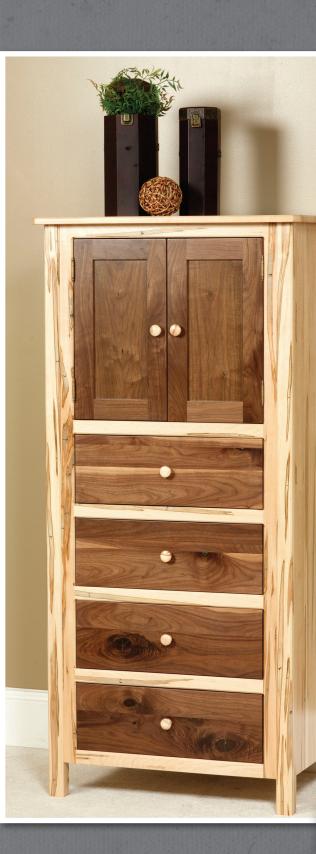

# #5 Lingerie With Drawers

59" H x 29" W x  $19^{1/4}$ " D Shown in wormy brown maple and character walnut with natural finish.

# #6 Lingerie With Doors

65" H x 31" W x  $19^{1/4}$ " D Shown in wormy brown maple and character walnut with natural finish. With one adjustable shelf