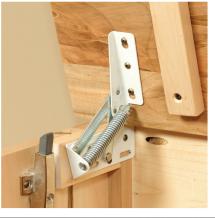

#### #11 Armoire

68" H x  $41\frac{1}{2}$ " W x  $21\frac{1}{2}$ " D Shown in wormy brown maple and character walnut with natural finish. With two adjustable shelves

The blanket chest features a safety button to prevent fingers from being crushed. If the lid falls, a soft close mechanism is activated and the lid slowly closes the rest of the way.