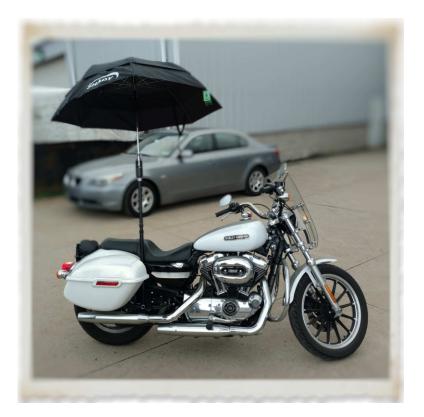

**Patent Pending** 

The SHADY umbrella shade system was designed for the rider in mind. The SHADY is a portable unit that stows away conveniently in a standard hard or soft pannier case on your motorcycle. The SHADY is a unit that assembles in minutes to provide the rider and it's passenger protection from the sun and light rain while in the parked position. You can use your SHADY at bike rallies and events or during roadside repairs or just to keep the sun from heating up the driver or passengers seat while at rest. The SHADY can also be used as a great marketing or promotional tool. You can have your logo or motorcycle's organization printed right onto the SHADY itself. Do you belong to a motorcycle group or organization? Are you riding for a charitable cause? Promote your organization, cause or charity now.