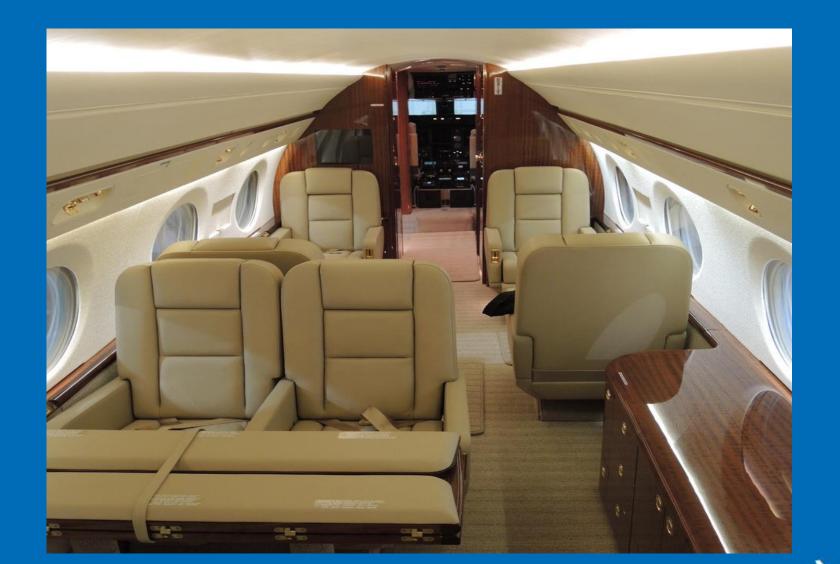

## INTERIOR:

- Completed NEW Interior by Gulfstream in 2016
- 13-Pax configuration with aft galley including a forward cabin with four single seats, a mid cabin with a four-club-seat configuration, and an aft cabin with a 3-seat couch and two single seats facing each other.
- Airshow Genesys with 17" Monitor on Forward Bulkhead, 13" Monitor above Credenza, and 7" Swing out Monitors six locations in Cabin Sidewall
- Microwave / Coffee Maker / Oven
- Aircell Axxess Iridium with ATG 4000 Wireless Internet