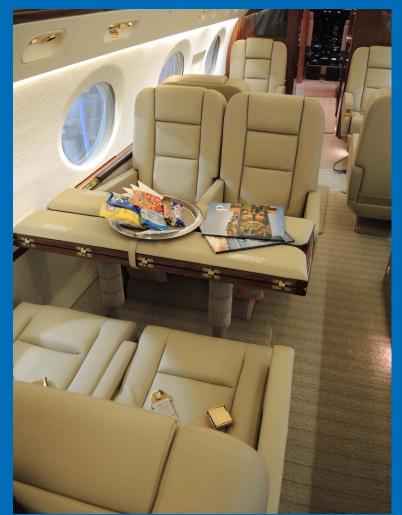

## INTERIOR:

- Completed NEW Interior by Gulfstream in 2016
- 13-Pax configuration with aft galley including a forward cabin with four single seats, a mid cabin with a four-club-seat configuration, and an aft cabin with a 3-seat couch and two single seats facing each other.
- Airshow Genesys with 17" Monitor on Forward Bulkhead, 13" Monitor above Credenza, and 7" Swing out Monitors six locations in Cabin Sidewall
- Microwave / Coffee Maker / Oven
- Aircell Axxess Iridium with ATG 4000 Wireless Internet