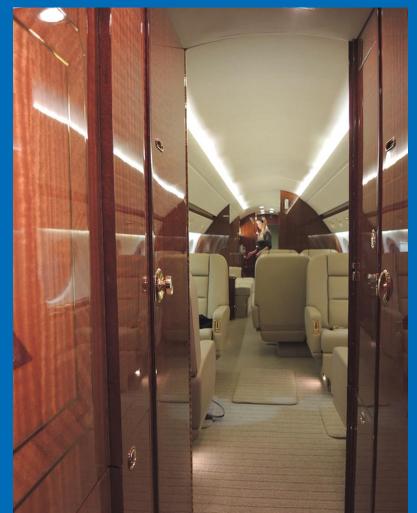

## INTERIOR:

- Completed NEW Interior by Gulfstream in 2016
- 13-Pax configuration with aft galley including a forward cabin with four single seats, a mid cabin with a four-club-seat configuration, and an aft cabin with a 3-seat couch and two single seats facing each other.
- Airshow Genesys with 17" Monitor on Forward Bulkhead, 13" Monitor above Credenza, and 7" Swing out Monitors six locations in Cabin Sidewall
- Microwave / Coffee Maker / Oven
- Aircell Axxess Iridium with ATG 4000 Wireless Internet