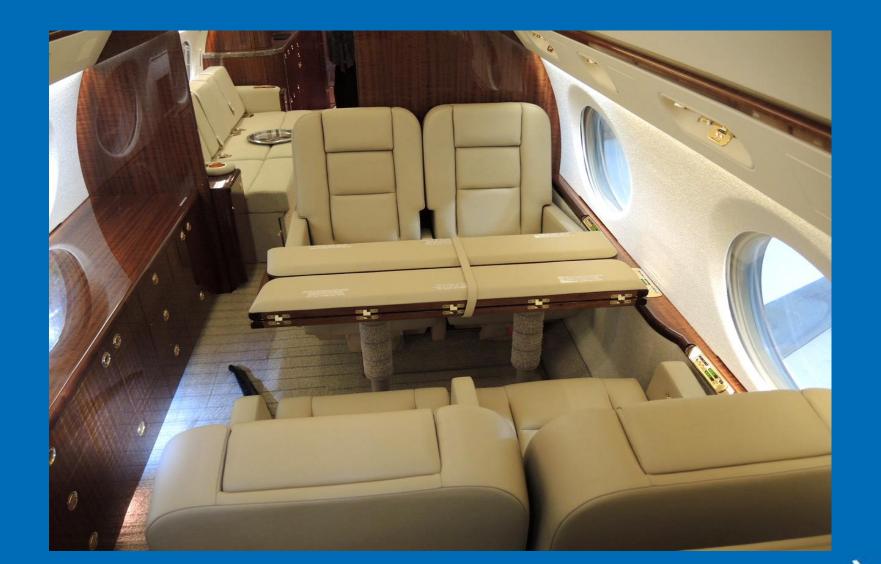

## INTERIOR:

- Completed NEW Interior by Gulfstream in 2016
- 13-Pax configuration with aft galley including a forward cabin with four single seats, a mid cabin with a four-club-seat configuration, and an aft cabin with a 3-seat couch and two single seats facing each other.
- Airshow Genesys with 17" Monitor on Forward Bulkhead, 13" Monitor above Credenza, and 7" Swing out Monitors six locations in Cabin Sidewall
- Microwave / Coffee Maker / Oven
- Aircell Axxess Iridium with ATG 4000 Wireless Internet