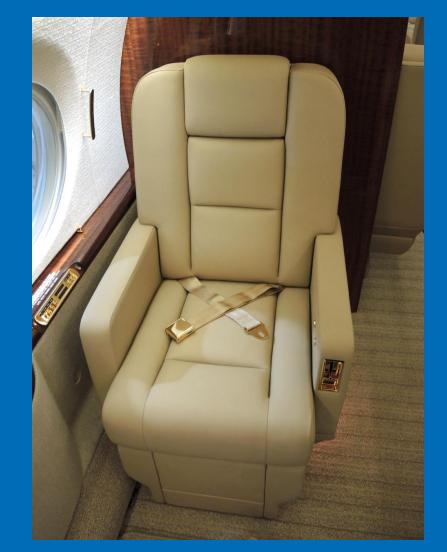

## INTERIOR:

- Completed NEW Interior by Gulfstream in 2016
- 13-Pax configuration with aft galley including a forward cabin with four single seats, a mid cabin with a four-club-seat configuration, and an aft cabin with a 3-seat couch and two single seats facing each other.
- Airshow Genesys with 17" Monitor on Forward Bulkhead, 13" Monitor above Credenza, and 7" Swing out Monitors six locations in Cabin Sidewall
- Microwave / Coffee Maker / Oven
- Aircell Axxess Iridium with ATG 4000 Wireless Internet