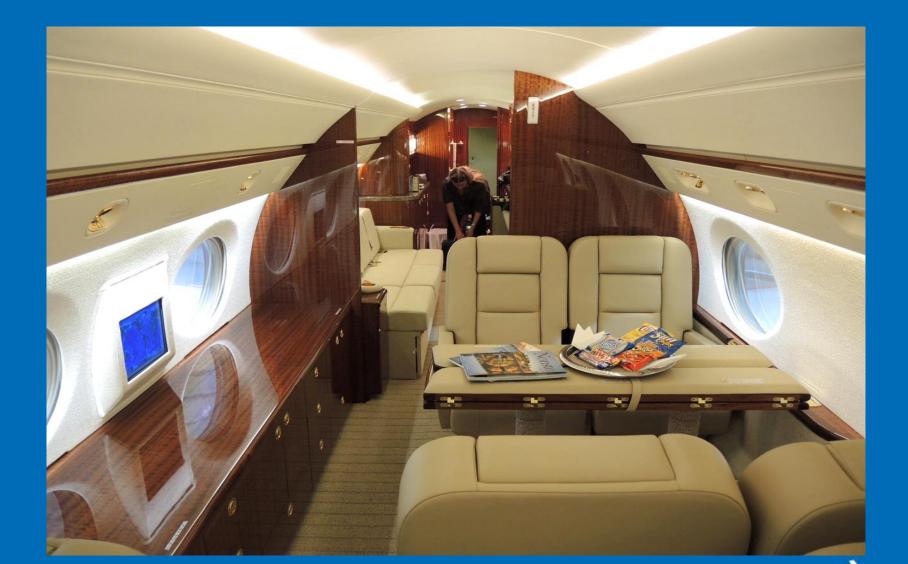

## INTERIOR:

- Completed NEW Interior by Gulfstream in 2016
- 13-Pax configuration with aft galley including a forward cabin with four single seats, a mid cabin with a four-club-seat configuration, and an aft cabin with a 3-seat couch and two single seats facing each other.
- Airshow Genesys with 17" Monitor on Forward Bulkhead, 13" Monitor above Credenza, and 7" Swing out Monitors six locations in Cabin Sidewall
- Microwave / Coffee Maker / Oven
- Aircell Axxess Iridium with ATG 4000 Wireless Internet