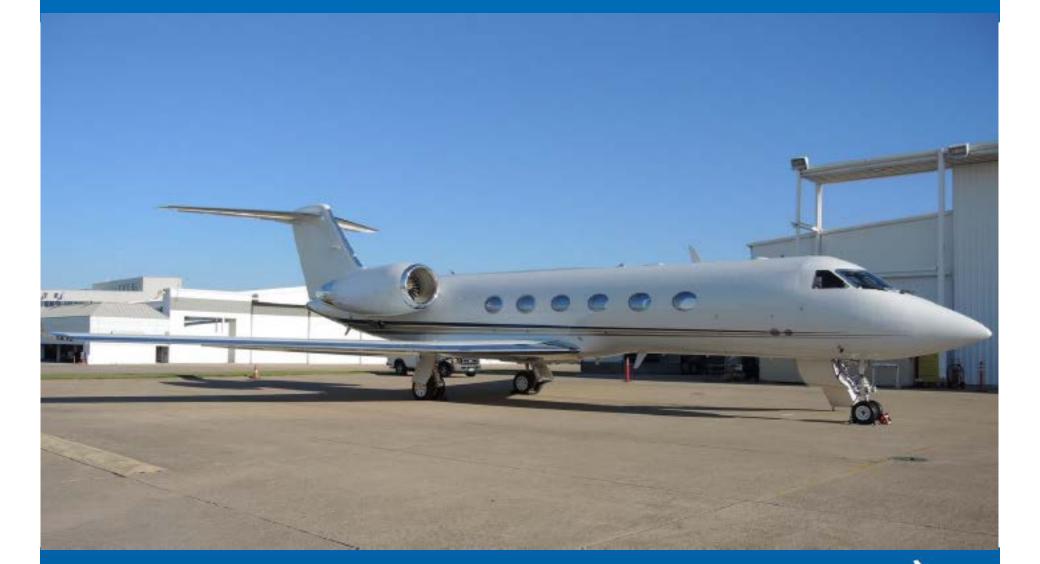

## PAINT:

New in 2016 by Gulfstream. Overall white with gold and black stripes.