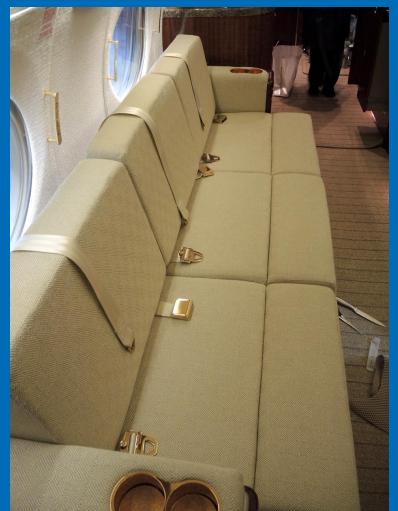

## INTERIOR:

- Completed NEW Interior by Gulfstream in 2016
- 13-Pax configuration with aft galley including a forward cabin with four single seats, a mid cabin with a four-club-seat configuration, and an aft cabin with a 3-seat couch and two single seats facing each other.
- Airshow Genesys with 17" Monitor on Forward Bulkhead, 13" Monitor above Credenza, and 7" Swing out Monitors six locations in Cabin Sidewall
- Microwave / Coffee Maker / Oven
- Aircell Axxess Iridium with ATG 4000 Wireless Internet