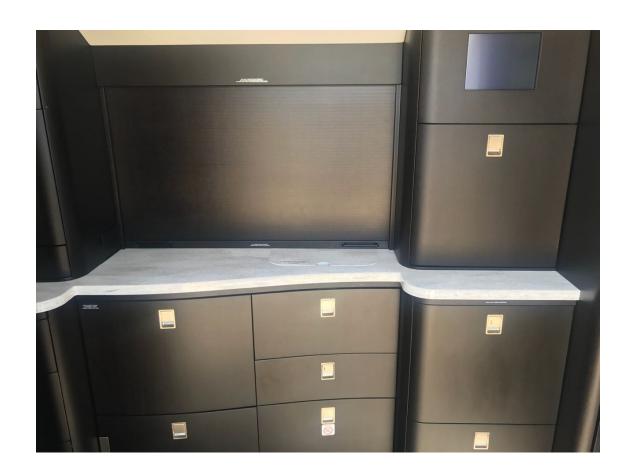

### INTERIOR

(DUNCAN AVIATION 06/2018) BRAND NEW COMPLETELY UPDATED TO CHALLENGER-650 WITH NEW CABIN SINGLE FRAMES, MODIFIED DRINKRAILS, AND LOWER SIDEWALLS. NINE PASSENGER INTERIOR PLUS JUMPSEAT FEATURES NEW UPDATED CABINETS WITH FORWARD FULL-SERVICE SATIN WENGE WOOD VENEER GALLEY, SOLID CORIAN SURFACE COUNTER-TOPS, MICROWAVE OVEN AND ESPRESSO MAKER. THE FORWARD PASSENGER CABIN INCLUDES FOUR-PLACE CLUB IN LEATHER. THE AFT CABIN INCLUDES A THREE- PLACE BERTHABLE DIVAN OPPOSITE TWO EXECUTIVE LEATHER CHAIRS AND A PRIVATE LAVATORY. THE CABIN ENTERTAINMENT SYSTEM CONSISTS OF AIRSHOW ASX WITH TWO 18" MONITORS AND DUAL DVD/CD/MP3 PLAYERS.