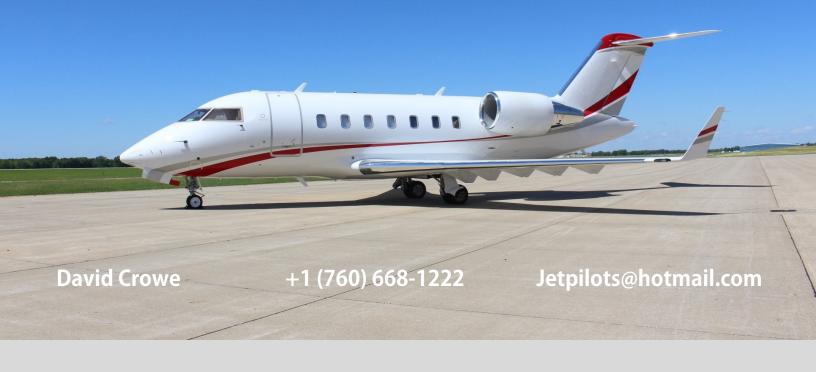

# 2007 Challenger 605

**Duncan Aviation 2018 Refurbishment** 

# 2007 CHALLENGER 605

YOM: 2006 / EIS: 2007 TTAF 3,122 Hours / 980 Landings No

Currently Flown Part 91 Known Damage History

Engines: General Electric CF34-3B E-1: 3.122 Hours / 980 E-2: 3,122 Hours / 880

#### **EXTERIOR**

(DUNCAN AVIATION 06/2018) BRAND NEW WHITE WITH RED AND SILVER STRIPES.