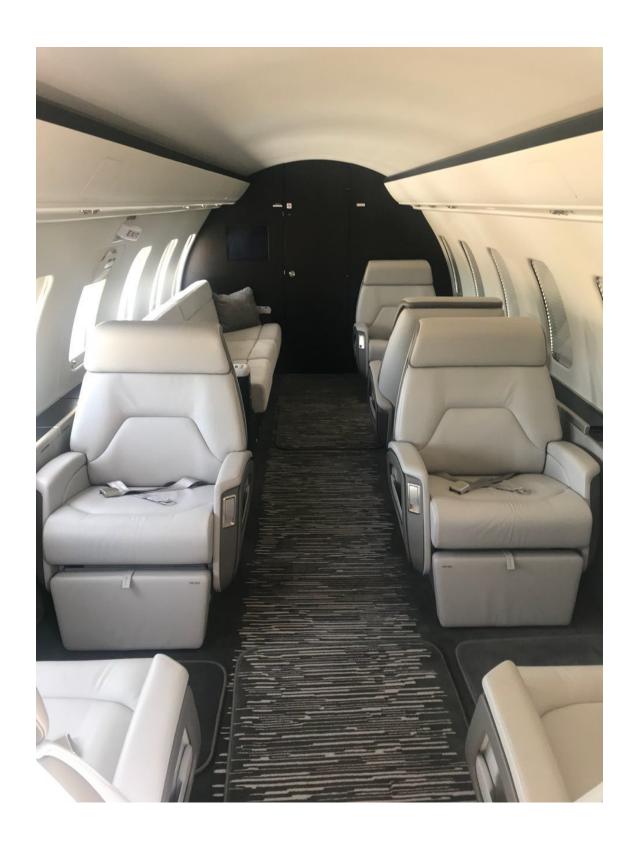

### INTERIOR

(DUNCAN AVIATION 06/2018) BRAND NEW COMPLETELY UPDATED TO CHALLENGER-650 WITH NEW CABIN SINGLE FRAMES, MODIFIED DRINKRAILS, AND LOWER SIDEWALLS. NINE PASSENGER INTERIOR PLUS JUMPSEAT FEATURES NEW UPDATED CABINETS WITH FORWARD FULL-SERVICE SATIN WENGE WOOD VENEER GALLEY, SOLID CORIAN SURFACE COUNTER-TOPS, MICROWAVE OVEN AND ESPRESSO MAKER. THE FORWARD PASSENGER CABIN INCLUDES FOUR-PLACE CLUB IN LEATHER. THE AFT CABIN INCLUDES A THREE- PLACE BERTHABLE DIVAN OPPOSITE TWO EXECUTIVE LEATHER CHAIRS AND A PRIVATE LAVATORY. THE CABIN ENTERTAINMENT SYSTEM CONSISTS OF AIRSHOW ASX WITH TWO 18" MONITORS AND DUAL DVD/CD/MP3 PLAYERS.