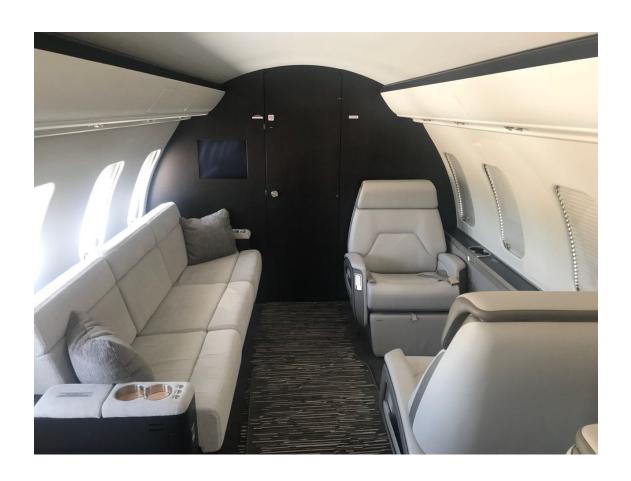

### INTERIOR

(DUNCAN AVIATION 06/2018) BRAND NEW COMPLETELY UPDATED TO CHALLENGER-650 WITH NEW CABIN SINGLE FRAMES, MODIFIED DRINKRAILS, AND LOWER SIDEWALLS. NINE PASSENGER INTERIOR PLUS JUMPSEAT FEATURES NEW UPDATED CABINETS WITH FORWARD FULL-SERVICE SATIN WENGE WOOD VENEER GALLEY, SOLID CORIAN SURFACE COUNTER-TOPS, MICROWAVE OVEN AND ESPRESSO MAKER. THE FORWARD PASSENGER CABIN INCLUDES FOUR-PLACE CLUB IN LEATHER. THE AFT CABIN INCLUDES A THREE- PLACE BERTHABLE DIVAN OPPOSITE TWO EXECUTIVE LEATHER CHAIRS AND A PRIVATE LAVATORY. THE CABIN ENTERTAINMENT SYSTEM CONSISTS OF AIRSHOW ASX WITH TWO 18" MONITORS AND DUAL DVD/CD/MP3 PLAYERS.