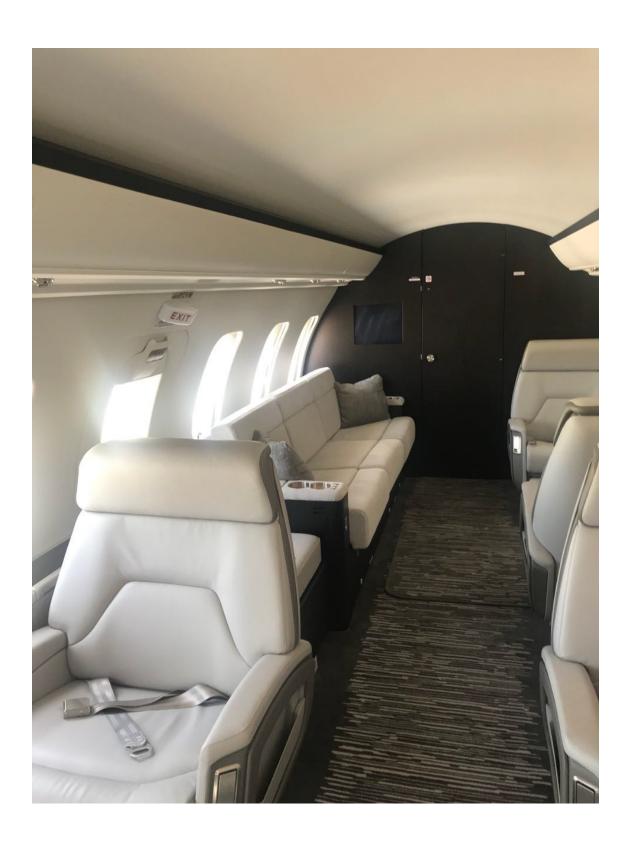

### INTERIOR

(DUNCAN AVIATION 06/2018) BRAND NEW COMPLETELY UPDATED TO CHALLENGER-650 WITH NEW CABIN SINGLE FRAMES, MODIFIED DRINKRAILS, AND LOWER SIDEWALLS. NINE PASSENGER INTERIOR PLUS JUMPSEAT FEATURES NEW UPDATED CABINETS WITH FORWARD FULL-SERVICE SATIN WENGE WOOD VENEER GALLEY, SOLID CORIAN SURFACE COUNTER-TOPS, MICROWAVE OVEN AND ESPRESSO MAKER. THE FORWARD PASSENGER CABIN INCLUDES FOUR-PLACE CLUB IN LEATHER. THE AFT CABIN INCLUDES A THREE- PLACE BERTHABLE DIVAN OPPOSITE TWO EXECUTIVE LEATHER CHAIRS AND A PRIVATE LAVATORY. THE CABIN ENTERTAINMENT SYSTEM CONSISTS OF AIRSHOW ASX WITH TWO 18" MONITORS AND DUAL DVD/CD/MP3 PLAYERS.