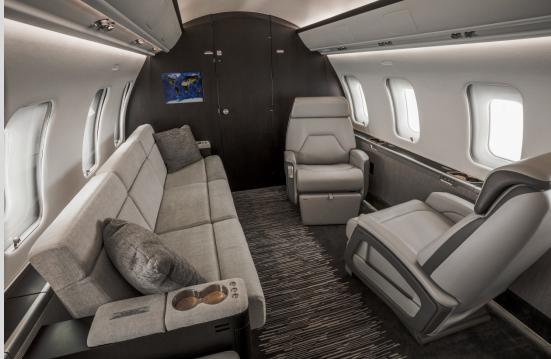

### INTERIOR

(DUNCAN AVIATION 06/2018) BRAND NEW COMPLETELY UPDATED TO CHALLENGER-650 WITH NEW CABIN SINGLE FRAMES, MODIFIED DRINKRAILS, AND LOWER SIDEWALLS. NINE PASSENGER INTERIOR PLUS JUMPSEAT FEATURES NEW UPDATED CABINETS WITH FORWARD FULL-SERVICE SATIN WENGE WOOD VENEER GALLEY, SOLID CORIAN SURFACE COUNTER-TOPS, MICROWAVE OVEN AND ESPRESSO MAKER. THE FORWARD PASSENGER CABIN INCLUDES FOUR-PLACE CLUB IN LEATHER. THE AFT CABIN INCLUDES A THREE- PLACE BERTHABLE DIVAN OPPOSITE TWO EXECUTIVE LEATHER CHAIRS AND A PRIVATE LAVATORY. THE CABIN ENTERTAINMENT SYSTEM CONSISTS OF AIRSHOW ASX WITH TWO 18" MONITORS AND DUAL DVD/CD/MP3 PLAYERS.