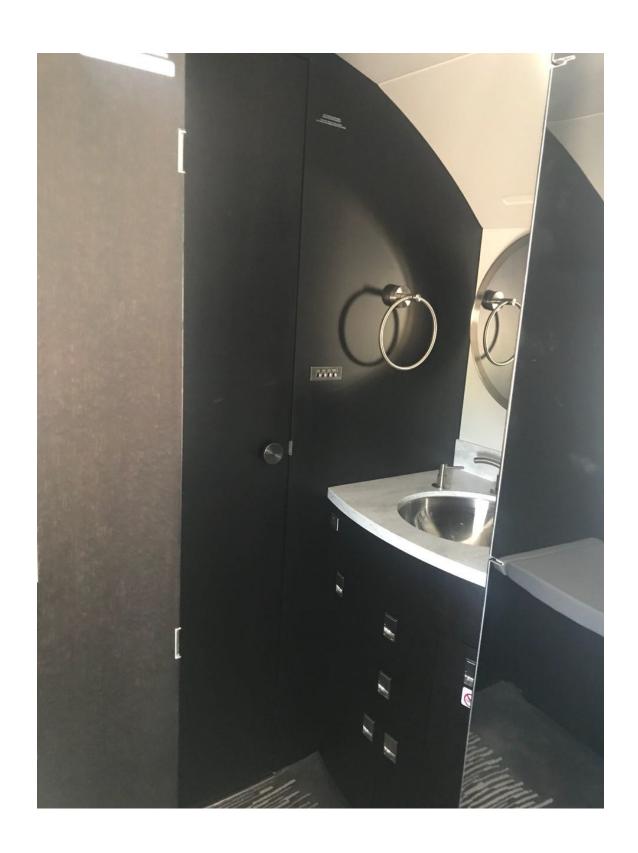

### INTERIOR

(DUNCAN AVIATION 06/2018) BRAND NEW COMPLETELY UPDATED TO CHALLENGER-650 WITH NEW CABIN SINGLE FRAMES, MODIFIED DRINKRAILS, AND LOWER SIDEWALLS. NINE PASSENGER INTERIOR PLUS JUMPSEAT FEATURES NEW UPDATED CABINETS WITH FORWARD FULL-SERVICE SATIN WENGE WOOD VENEER GALLEY, SOLID CORIAN SURFACE COUNTER-TOPS, MICROWAVE OVEN AND ESPRESSO MAKER. THE FORWARD PASSENGER CABIN INCLUDES FOUR-PLACE CLUB IN LEATHER. THE AFT CABIN INCLUDES A THREE- PLACE BERTHABLE DIVAN OPPOSITE TWO EXECUTIVE LEATHER CHAIRS AND A PRIVATE LAVATORY. THE CABIN ENTERTAINMENT SYSTEM CONSISTS OF AIRSHOW ASX WITH TWO 18" MONITORS AND DUAL DVD/CD/MP3 PLAYERS.