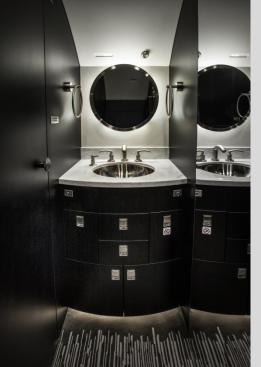

### INTERIOR

(DUNCAN AVIATION 06/2018) BRAND NEW COMPLETELY UPDATED TO CHALLENGER-650 WITH NEW CABIN SINGLE FRAMES, MODIFIED DRINKRAILS, AND LOWER SIDEWALLS. NINE PASSENGER INTERIOR PLUS JUMPSEAT FEATURES NEW UPDATED CABINETS WITH FORWARD FULL-SERVICE SATIN WENGE WOOD VENEER GALLEY, SOLID CORIAN SURFACE COUNTER-TOPS, MICROWAVE OVEN AND ESPRESSO MAKER. THE FORWARD PASSENGER CABIN INCLUDES FOUR-PLACE CLUB IN LEATHER. THE AFT CABIN INCLUDES A THREE- PLACE BERTHABLE DIVAN OPPOSITE TWO EXECUTIVE LEATHER CHAIRS AND A PRIVATE LAVATORY. THE CABIN ENTERTAINMENT SYSTEM CONSISTS OF AIRSHOW ASX WITH TWO 18" MONITORS AND DUAL DVD/CD/MP3 PLAYERS.