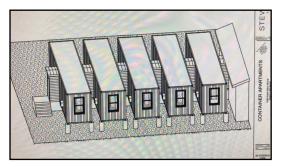

## DOORWAYS OF MERCY — BUILDING SUPPLY WISH LIST

Would YOU like to help us finish the building of our women's transitional living program, Doorways of Mercy of Hilltop Compassionate Church? LOWE'S or HOME DEPOT GIFT CARDS are an easy way to play your part in changing someone's life!

## Supplies needed to complete building project for transitional living home.

- (60) pieces 3/4" 4x8 bathroom floor water-resistant plywood
- (46) 2 x 4 x 10-ft treated studs
- (42) 2 x 6 x 8-ft treated studs
- (42) 2x4 x 8-ft studs
- (100) pieces wall board
- (20) cans of spray foam
- (20) corrugated steel metal roofing sheets 36" wide
- (125) gallon roofing tar
- (20) 10 ft 3" sewer drain pipe
- (16) 10 ft 1-1/2" drain pipe
- (700) ft 1/2" PEX water pipe
- (4) 36" shower stalls
- (9) toilets complete
- (6) bathroom sinks with cabinets
- (6) sink P-trap's