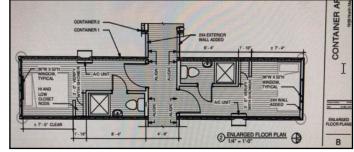

## Supplies needed to complete building project for transitional living home.

- (60) pieces 3/4" 4x8 bathroom floor water-resistant plywood
- (46) 2 x 4 x 10-ft treated studs
- (42) 2 x 6 x 8-ft treated studs
- (42) 2x4 x 8-ft studs
- (100) pieces wall board
- (20) cans of spray foam
- (20) corrugated steel metal roofing sheets 36" wide
- (125) gallon roofing tar
- (20) 10 ft 3" sewer drain pipe
- (16) 10 ft 1-1/2" drain pipe
- (700) ft 1/2" PEX water pipe
- (4) 36" shower stalls
- (9) toilets complete
- (6) bathroom sinks with cabinets
- (6) sink P-trap's

- (24) sink and toilet water fixture lines
- (6) bathroom light fixtures
- (6) bathroom exhaust fans
- (6) bathroom mirror cabinets
- (6) shower stall plumbing fixtures
- (5) hallway LED light fixtures
- (4000) sf floor coverings
- (10) window coverings
- (8) 32" bedroom doors
- (8) 32" bathroom doors
- (10) bathroom door knobs locking
- (20) keyed locking door knobs
- (3) clothes dryer's
- (3) washing machines
- (2) 100 gallon water heaters