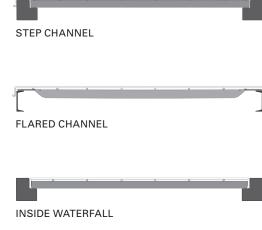

**STEP** 

INSIDE WATERFALL

ADDITIONAL OPTIONS:

- > Reverse waterfall
- > Impact plates
- > Solid deck
- Wire support channel deck

FEATURES AND BENEFITS:

**INVERTED FLARED** 

- > Standard 21/2" x 4" x 6 ga. wire mesh pattern
- > 14 ga. or 16 ga. support channels
- $\mathbf{^{1}}_{2}$ " front and rear waterfall
- > Manufactured in accordance to ANSI MH26.2
- > Durable powder coat finish
- > Electrogalvanized finish available
- Capacities based on uniform distributed load (UDL)
- Custom designs and sizes available to fit every pallet rack application
- Optional snap-in, hanging and flue dividers available