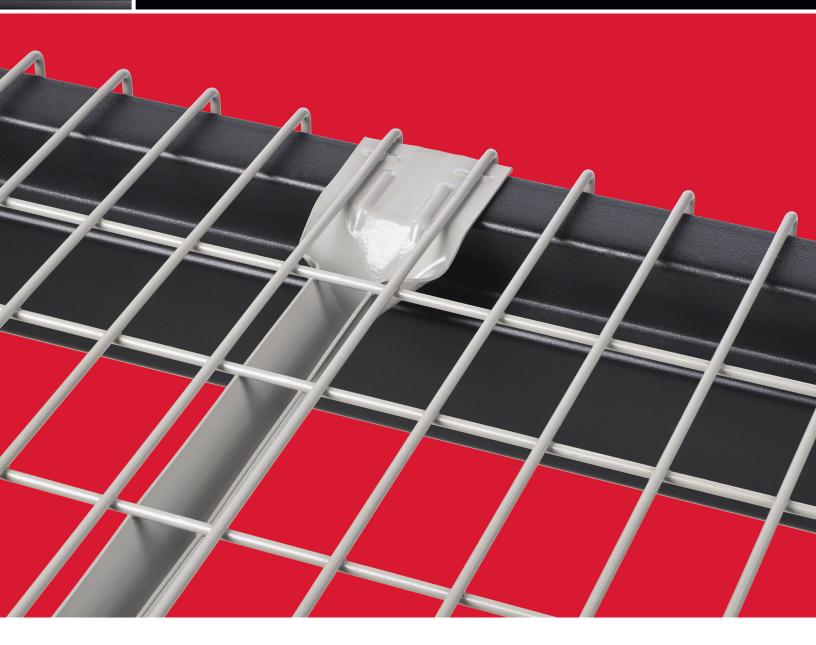

**STEP** 

INSIDE WATERFALL

ADDITIONAL OPTIONS:

- > Reverse waterfall
- > Impact plates
- > Solid deck
- Wire support channel deck

FEATURES AND BENEFITS:

**INVERTED FLARED** 

- > Standard 21/2" x 4" x 6 ga. wire mesh pattern
- > 14 ga. or 16 ga. support channels
- $\mathbf{^{1}}_{2}$ " front and rear waterfall
- > Manufactured in accordance to ANSI MH26.2
- > Durable powder coat finish
- > Electrogalvanized finish available
- Capacities based on uniform distributed load (UDL)
- Custom designs and sizes available to fit every pallet rack application
- Optional snap-in, hanging and flue dividers available