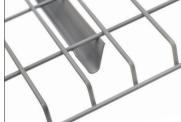

**STEP** 

INSIDE WATERFALL

ADDITIONAL OPTIONS:

- > Reverse waterfall
- > Impact plates
- > Solid deck
- Wire support channel deck

FEATURES AND BENEFITS:

**INVERTED FLARED** 

- > Standard 21/2" x 4" x 6 ga. wire mesh pattern
- > 14 ga. or 16 ga. support channels
- $\mathbf{^{1}}_{2}$ " front and rear waterfall
- > Manufactured in accordance to ANSI MH26.2
- > Durable powder coat finish
- > Electrogalvanized finish available
- Capacities based on uniform distributed load (UDL)
- Custom designs and sizes available to fit every pallet rack application
- Optional snap-in, hanging and flue dividers available