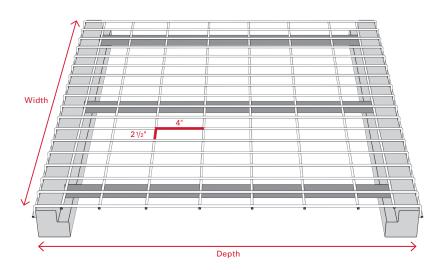

**STEP** 

INSIDE WATERFALL

ADDITIONAL OPTIONS:

- > Reverse waterfall
- > Impact plates
- > Solid deck
- Wire support channel deck

FEATURES AND BENEFITS:

**INVERTED FLARED** 

- > Standard 21/2" x 4" x 6 ga. wire mesh pattern
- > 14 ga. or 16 ga. support channels
- $\mathbf{^{1}}_{2}$ " front and rear waterfall
- > Manufactured in accordance to ANSI MH26.2
- > Durable powder coat finish
- > Electrogalvanized finish available
- Capacities based on uniform distributed load (UDL)
- Custom designs and sizes available to fit every pallet rack application
- Optional snap-in, hanging and flue dividers available