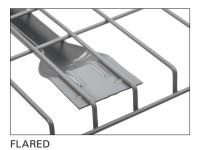

**STEP** 

INSIDE WATERFALL

ADDITIONAL OPTIONS:

- > Reverse waterfall
- > Impact plates
- > Solid deck
- Wire support channel deck

FEATURES AND BENEFITS:

**INVERTED FLARED** 

- > Standard 21/2" x 4" x 6 ga. wire mesh pattern
- > 14 ga. or 16 ga. support channels
- $\mathbf{^{1}}_{2}$ " front and rear waterfall
- > Manufactured in accordance to ANSI MH26.2
- > Durable powder coat finish
- > Electrogalvanized finish available
- Capacities based on uniform distributed load (UDL)
- Custom designs and sizes available to fit every pallet rack application
- Optional snap-in, hanging and flue dividers available