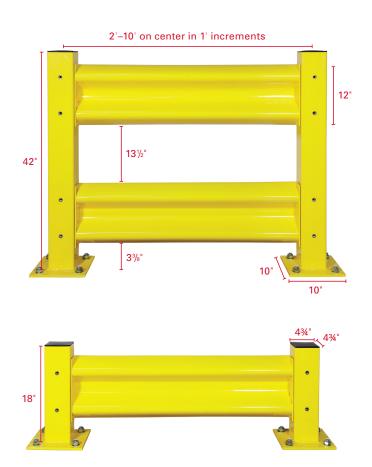

## FEATURES AND BENEFITS:

- > 4<sup>3</sup>/<sub>4</sub>" x 4<sup>3</sup>/<sub>4</sub>" x <sup>3</sup>/<sub>16</sub>"-thick post
- > Posts available in 42" or 18" heights
- > 4-way designed post, punched on all sides for maximum versatility
- > 10" x 10" x 1/2"-thick footplate
- > (4) 7/8" dia. anchor holes to accept 3/4" dia. anchors (sold separately)
- > 12" high x 1/8"-thick, double-ribbed rail design
- > Rail lengths from 2' thru 10' on post centers, in 1' increments
- > Impact rating -12,000 lbs. at 4 mph
- > High-impact post caps and snap-in button plugs included
- Powder coated safety yellow for maximum visibility
- > Custom rail lengths available