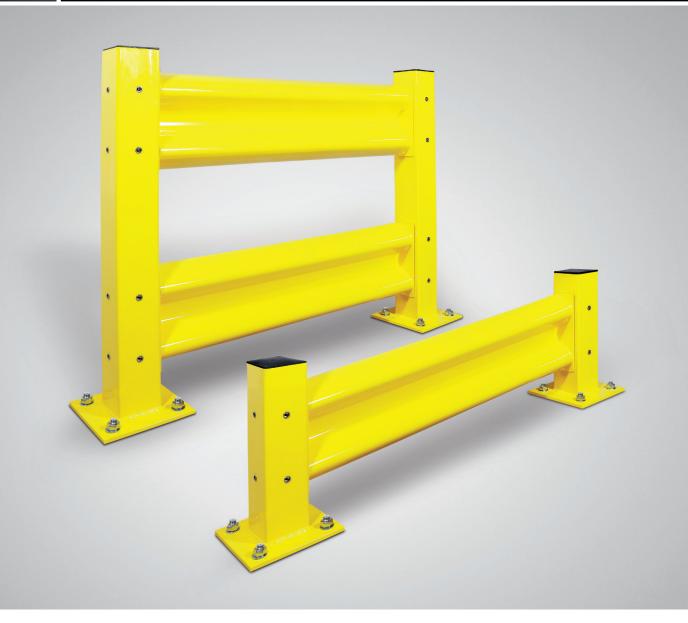

## WorldRail<sup>®</sup> Industrial Safety Guard Rail

Guard rails protect machinery, walkways, in-plant offices, personnel, inventory and equipment from damage or injury. The WorldRail is powder coated safety yellow to provide maximum visibility in every facility.

## FEATURES AND BENEFITS:

- > 4<sup>3</sup>/<sub>4</sub>" x 4<sup>3</sup>/<sub>4</sub>" x <sup>3</sup>/<sub>16</sub>"-thick post
- > Posts available in 42" or 18" heights
- > 4-way designed post, punched on all sides for maximum versatility
- > 10" x 10" x 1/2"-thick footplate
- > (4) 7/8" dia. anchor holes to accept 3/4" dia. anchors (sold separately)
- > 12" high x 1/8"-thick, double-ribbed rail design
- > Rail lengths from 2' thru 10' on post centers, in 1' increments
- > Impact rating -12,000 lbs. at 4 mph
- > High-impact post caps and snap-in button plugs included
- Powder coated safety yellow for maximum visibility
- > Custom rail lengths available