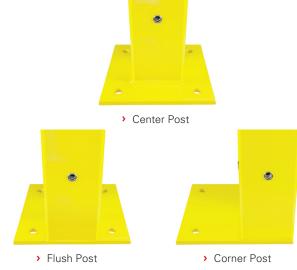

## FEATURES AND BENEFITS:

- > 4<sup>3</sup>/<sub>4</sub>" x 4<sup>3</sup>/<sub>4</sub>" x <sup>3</sup>/<sub>16</sub>"-thick post
- > Posts available in 42" or 18" heights
- > 4-way designed post, punched on all sides for maximum versatility
- > 10" x 10" x 1/2"-thick footplate
- > (4) 7/8" dia. anchor holes to accept 3/4" dia. anchors (sold separately)
- > 12" high x 1/8"-thick, double-ribbed rail design
- > Rail lengths from 2' thru 10' on post centers, in 1' increments
- > Impact rating -12,000 lbs. at 4 mph
- > High-impact post caps and snap-in button plugs included
- Powder coated safety yellow for maximum visibility
- > Custom rail lengths available