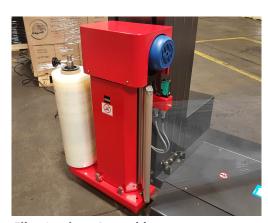

Max. load: 3,500lbs Machine weight: 1,100lbs

\* 3-year parts warranty \*

(unlimited cycles)

**Film Carriage Assembly** 

**Control Panel** 