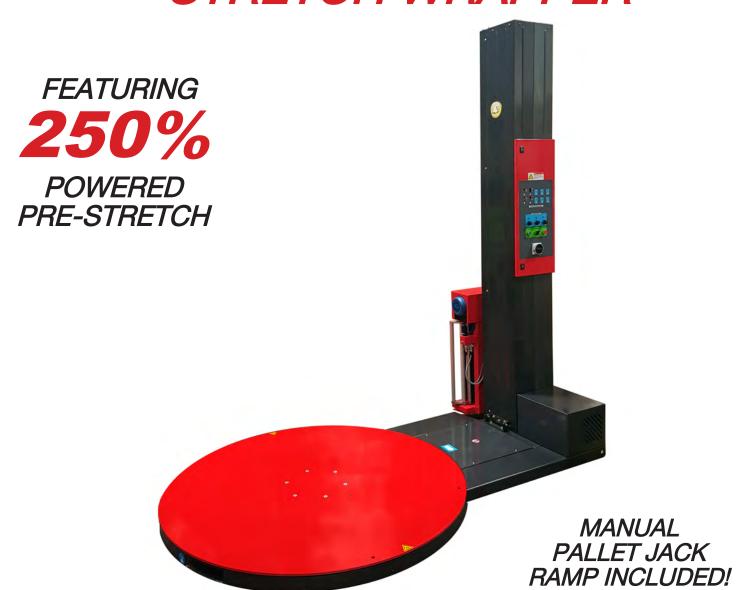

# EAGLE 1000B STRETCH WRAPPER

ALL MACHINES AND PARTS STOCKED IN AKRON, OHIO

#### **Standard Features**

- Semi-automatic or manual operation
- Simplified control panel for easy operation
- ALHS (Auto Load-Height Sensor) photo eye
- 250% Powered pre-stretch / 20" film carriage
- Soft start/stop turntable
- Manual pallet jack ramp

## **Specifications**

- 59" diameter / 10mm thick turntable
- 87" max wrap height
- 0 12 RPM turntable speed
- Schneider Electric variable frequency drives
- PC board control

Power requirement: 110VAC / 60Hz

Max. load: 3,500lbs Machine weight: 1,100lbs

\* 3-year parts warranty \*

(unlimited cycles)

**Film Carriage Assembly** 

**Control Panel** 