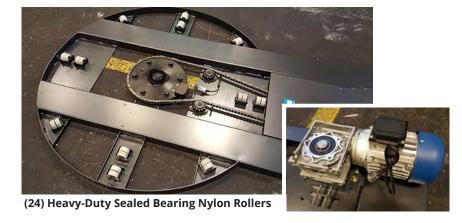

## **Specifications**

- 59" diameter / 10mm thick turntable
- 87" max wrap height
- 0 12 RPM turntable speed
- Schneider Electric variable frequency drives
- PC board control

Power requirement: 110VAC / 60Hz