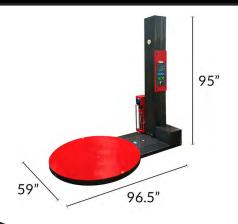

## **Specifications**

- 59" diameter / 10mm thick turntable
- 87" max wrap height
- 0 12 RPM turntable speed
- Schneider Electric variable frequency drives
- PC board control

Power requirement: 110VAC / 60Hz

## **Dimensions**