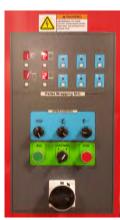

Max. load: 3,500lbs Machine weight: 1,100lbs

\* 3-year parts warranty \*

(unlimited cycles)

**Film Carriage Assembly** 

**Control Panel** 