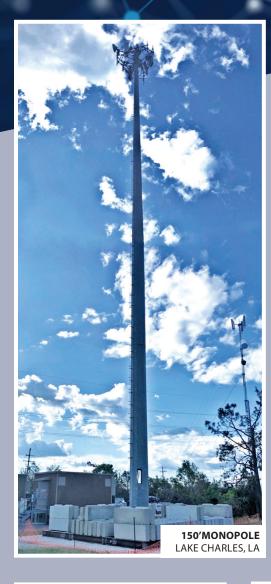

## **Ballast Mounted Temporary Monopoles**

- Telecom Tower Rentals, LLC. (TTR) specializes in providing temporary ballast mounted monopoles to the wireless telecom carriers, government agencies, private sector and general contractors throughout the USA.
- Our towers come in heights of 70′ 170′ and can accommodate as many as 5 carriers at one time with multiple antennas per sector and without the requirement of guy wires.
- These towers can be leased as a temporary solution or a permanent structure for up to 30 years depending on your specific needs.
- Each tower is engineered to the most current required standard, EIA/TIA REV H, and can be deployed immediately and erected in 1-2 days.

## Why a Ballasted Temporary Monopole?

- Zero Ground Penetration
- Zero Guy Wires
- Maximum Capacity
- Smallest Footprint (24' x 24')
- In Stock and Immediately Available
- Heights From 70' 170'
- Deploying anywhere within the continental USA