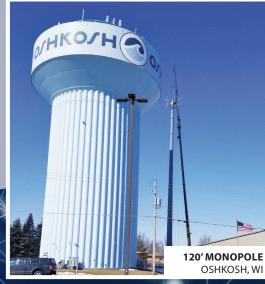

## **Ballast Mounted Temporary Monopoles**

- Telecom Tower Rentals, LLC. (TTR) specializes in providing temporary ballast mounted monopoles to the wireless telecom carriers, government agencies, private sector and general contractors throughout the USA.
- Our towers come in heights of 70′ 170′ and can accommodate as many as 5 carriers at one time with multiple antennas per sector and without the requirement of guy wires.
- These towers can be leased as a temporary solution or a permanent structure for up to 30 years depending on your specific needs.
- Each tower is engineered to the most current required standard, EIA/TIA REV H, and can be deployed immediately and erected in 1-2 days.

## Why a Ballasted Temporary Monopole?

- Zero Ground Penetration
- Zero Guy Wires
- Maximum Capacity
- Smallest Footprint (24' x 24')
- In Stock and Immediately Available
- Heights From 70' 170'
- Deploying anywhere within the continental USA