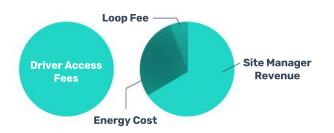

# **Flexible Billing Options**

#### + Activation Fee: \$1/Session\*

- + Site Manager sets the kWh rate Example: \$1 Activation Fee + \$0.35/kWh
- + 10% of each \$/kWh to cover credit card processing fees and ongoing operation

#### + Network Fee: \$15/Month\*\*

- + Site Manager assigns a fixed monthly fee in addition to the Loop Network Fee
- Example: Site Manager charges driver \$95/month for Unlimited All-Access charging and receives \$80/month after removing Network Fee